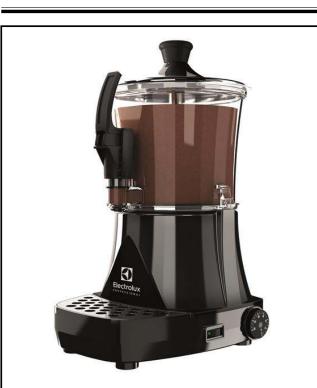

# Electrolux PROFESSIONAL

Beverage Dispensing System Hot Chocolate Dispenser, 3 L, black

560018 (LOLA3)

Hot Chocolate Dispenser with 3 I bowl

#### Item No.

3lt hot chocolate dispenser; compact design. Transparent and extractable bowl that can be easily put in the fridge during the night. The vertical tap is easy to clean and to disassemble.

| ITEM #       |  |
|--------------|--|
| MODEL #      |  |
| NAME #       |  |
| <u>SIS #</u> |  |
| AIA #        |  |
|              |  |

### **Main Features**

- Hot chocolate dispenser ideal also for small places thanks to its compact design.
- Transparent and extractable bowl that can be easily put in the fridge during the night.
- The vertical tap is easy to clean and to disassemble.