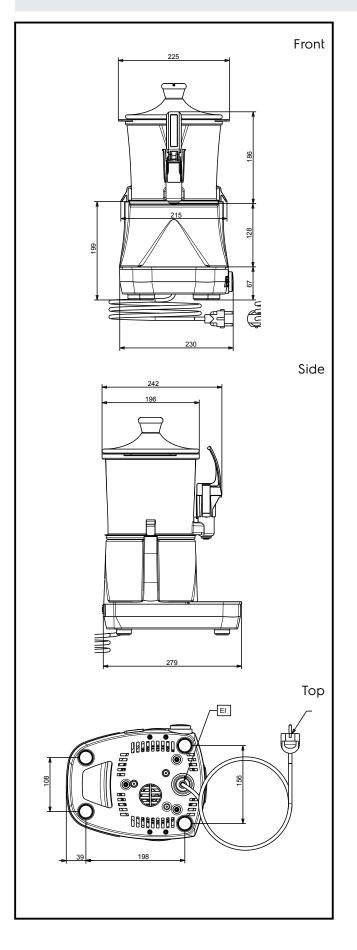

#### Electric

Supply voltage:220-240 V/1 ph/50 HzElectrical power max:0.85 kW

5.2 kg

490 mm

320 mm

360 mm

0.06 m<sup>3</sup>

7 kg

#### Key Information:

Net weight: Shipping weight: Shipping height: Shipping width: Shipping depth: Shipping volume: